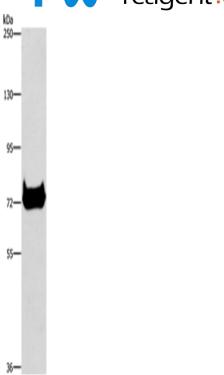

## 全国订货电话 4008-723-722

| carboxyl ester lipase                                |
|------------------------------------------------------|
| BAL; FAP; BSDL; BSSL; CELL; FAPP; LIPA; CEase; MODY8 |
| P19835                                               |
| 2000-5000                                            |
| Human cervical cancer and Human thyroid cancer       |
| 50-200                                               |
| 79 kDa                                               |
| Mouse pancreas tissue                                |
| 500-2000                                             |
|                                                      |