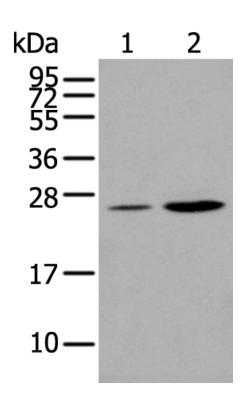

## 全国订货电话 4008-723-722

| Synonyms:                   | D4; GDIA2; GDID4; LYGDI; Ly-GDI; RAP1GN1; RhoGDI2 |
|-----------------------------|---------------------------------------------------|
| SwissProt:                  | P52566                                            |
| ELISA Recommended dilution: | 5000-10000                                        |
| IHC positive control:       | Human brain                                       |
| IHC Recommend dilution:     | 25-100                                            |
| WB Predicted band size:     | 23 kDa                                            |
| WB Positive control:        | Human spleen tissue and Jurkat cell               |
| WB Recommended dilution:    | 200-1000                                          |