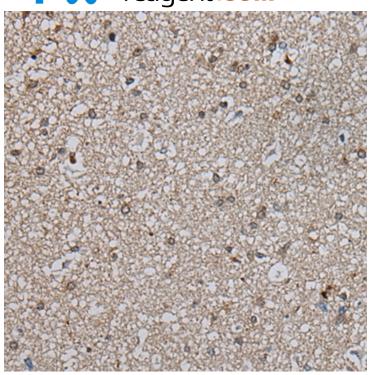

## 全国订货电话 4008-723-722

| Synonyms:                   | D4; GDIA2; GDID4; LYGDI; Ly-GDI; RAP1GN1; RhoGDI2 |
|-----------------------------|---------------------------------------------------|
| SwissProt:                  | P52566                                            |
| ELISA Recommended dilution: | 5000-10000                                        |
| IHC positive control:       | Human brain                                       |
| IHC Recommend dilution:     | 25-100                                            |
| WB Predicted band size:     | 23 kDa                                            |
| WB Positive control:        | Human spleen tissue and Jurkat cell               |
| WB Recommended dilution:    | 200-1000                                          |