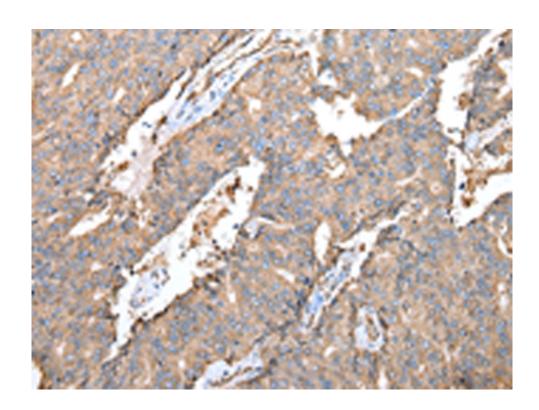

|                             | omosome 5 associated and is caused by insertions or deletions within the TCOF1 gene. Deletion of the p ar m of chromosome 5 leads to Cri du chat syndrome. D eletion of 5q or chromosome 5 altogether is common in therapy-related acute myelogenous leukemias and myelodysplastic syndrome. Probable serine protease inh ibitor. |
|-----------------------------|-----------------------------------------------------------------------------------------------------------------------------------------------------------------------------------------------------------------------------------------------------------------------------------------------------------------------------------|
| Applications:               | ELISA, IHC                                                                                                                                                                                                                                                                                                                        |
| Name of antibody:           | SPINK7                                                                                                                                                                                                                                                                                                                            |
| Immunogen:                  | Synthetic peptide of human SPINK7                                                                                                                                                                                                                                                                                                 |
| Full name:                  | serine peptidase inhibitor, Kazal type 7 (putative)                                                                                                                                                                                                                                                                               |
| Synonyms:                   | ECG2; ECRG2                                                                                                                                                                                                                                                                                                                       |
| SwissProt:                  | P58062                                                                                                                                                                                                                                                                                                                            |
| ELISA Recommended dilution: | 2000-5000                                                                                                                                                                                                                                                                                                                         |
| IHC positive control:       | Human prostate cancer and Human lung cancer                                                                                                                                                                                                                                                                                       |
| IHC Recommend dilution:     | 25-100                                                                                                                                                                                                                                                                                                                            |