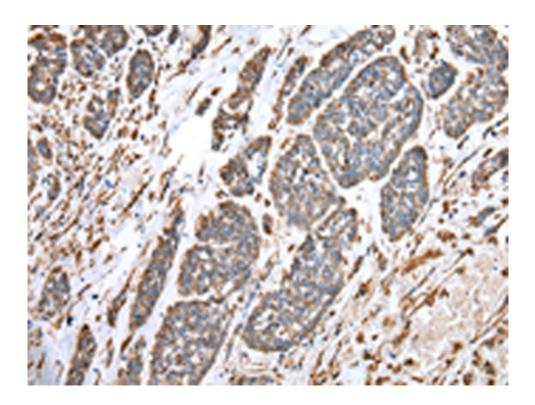

|                             | omosome 5 associated and is caused by insertions or deletions within the TCOF1 gene. Deletion of the p ar m of chromosome 5 leads to Cri du chat syndrome. D eletion of 5q or chromosome 5 altogether is common in therapy-related acute myelogenous leukemias and myelodysplastic syndrome. Probable serine protease inh ibitor. |
|-----------------------------|-----------------------------------------------------------------------------------------------------------------------------------------------------------------------------------------------------------------------------------------------------------------------------------------------------------------------------------|
| Applications:               | ELISA, IHC                                                                                                                                                                                                                                                                                                                        |
| Name of antibody:           | SPINK7                                                                                                                                                                                                                                                                                                                            |
| Immunogen:                  | Synthetic peptide of human SPINK7                                                                                                                                                                                                                                                                                                 |
| Full name:                  | serine peptidase inhibitor, Kazal type 7 (putative)                                                                                                                                                                                                                                                                               |
| Synonyms:                   | ECG2; ECRG2                                                                                                                                                                                                                                                                                                                       |
| SwissProt:                  | P58062                                                                                                                                                                                                                                                                                                                            |
| ELISA Recommended dilution: | 2000-5000                                                                                                                                                                                                                                                                                                                         |
| IHC positive control:       | Human prostate cancer and Human lung cancer                                                                                                                                                                                                                                                                                       |
| IHC Recommend dilution:     | 25-100                                                                                                                                                                                                                                                                                                                            |