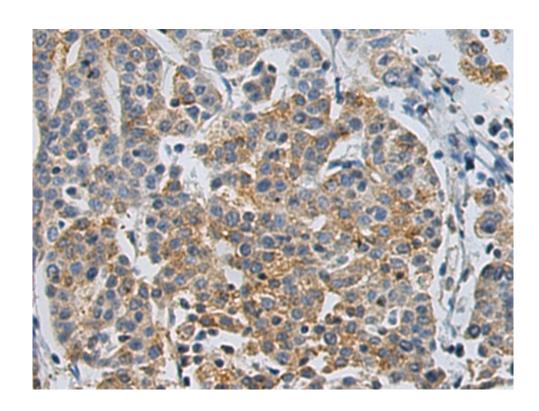

## 技术规格

|                   | y                                                            |
|-------------------|--------------------------------------------------------------|
|                   | This gene encodes a member of the C-type lectin/C-typ        |
|                   | e lectin-like domain (CTL/CTLD) superfamily. Members o       |
|                   | f this family share a common protein fold and have div       |
|                   | erse functions, such as cell adhesion, cell-cell signalling, |
|                   | glycoprotein turnover, and roles in inflammation and im      |
| Background:       | mune response. This family member plays a role in cell       |
|                   | -cell adhesion and angiogenesis. It functions in filopodi    |
|                   | a formation, cell migration and tube formation. Due to       |
|                   | its presence at higher levels in tumor endothelium than      |
|                   | in normal tissue endothelium, it is considered to be a c     |
|                   | andidate for tumor vascular targeting.                       |
| Applications:     | ELISA, IHC                                                   |
| Name of antibody: | CLEC14A                                                      |

## 全国订货电话 4008-723-722

| Immunogen:                         | Synthetic peptide of human CLEC14A  |
|------------------------------------|-------------------------------------|
| Full name:                         | C-type lectin domain containing 14A |
| Synonyms:                          | CEG1; EGFR-5; C14orf27              |
| SwissProt:                         | Q86T13                              |
| <b>ELISA</b> Recommended dilution: | 5000-10000                          |
| IHC positive control:              | Human cervical cancer               |
| IHC Recommend dilution:            | 50-100                              |