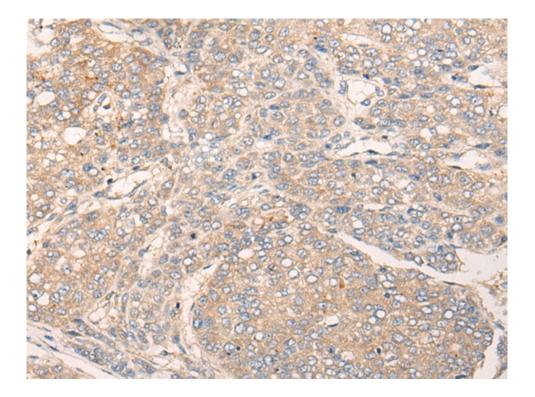

## 全国订货电话 4008-723-722

| SwissProt:                  | Q16816                             |
|-----------------------------|------------------------------------|
| ELISA Recommended dilution: | 5000-10000                         |
| IHC positive control:       | Human brain and human liver cancer |
| IHC Recommend dilution:     | 25-100                             |
| WB Predicted band size:     | 45 kDa                             |
| WB Positive control:        | Human fetal muscle tissue          |
| WB Recommended dilution:    | 200-1000                           |