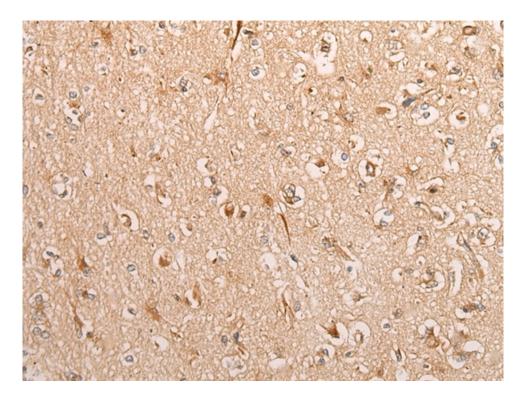

## 全国订货电话 4008-723-722

| SwissProt:                  | Q16816                             |
|-----------------------------|------------------------------------|
| ELISA Recommended dilution: | 5000-10000                         |
| IHC positive control:       | Human brain and human liver cancer |
| IHC Recommend dilution:     | 25-100                             |
| WB Predicted band size:     | 45 kDa                             |
| WB Positive control:        | Human fetal muscle tissue          |
| WB Recommended dilution:    | 200-1000                           |