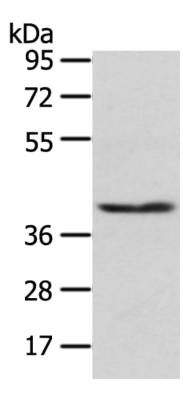

## 全国订货电话 4008-723-722

| SwissProt:                  | Q16816                             |
|-----------------------------|------------------------------------|
| ELISA Recommended dilution: | 5000-10000                         |
| IHC positive control:       | Human brain and human liver cancer |
| IHC Recommend dilution:     | 25-100                             |
| WB Predicted band size:     | 45 kDa                             |
| WB Positive control:        | Human fetal muscle tissue          |
| WB Recommended dilution:    | 200-1000                           |