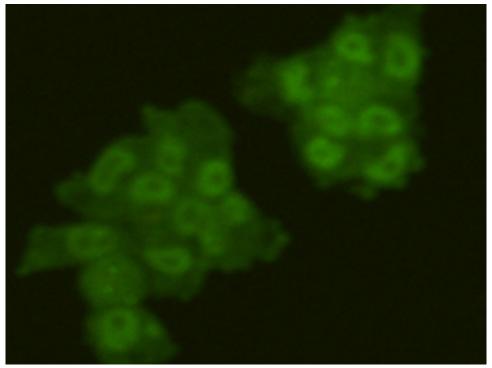

## 全国订货电话 4008-723-722

| Applications:                      | ELISA, WB, IF                      |
|------------------------------------|------------------------------------|
| Name of antibody:                  | GMNN                               |
| Immunogen:                         | Synthetic peptide of human GMNN    |
| Full name:                         | geminin, DNA replication inhibitor |
| Synonyms:                          | Gem                                |
| SwissProt:                         | O75496                             |
| <b>ELISA</b> Recommended dilution: | 200-1000                           |
| WB Predicted band size:            | 24 kDa                             |
| WB Positive control:               | Hela cells                         |
| WB Recommended dilution:           | 100-500                            |
| IF positive control:               | NCCIT and F9 cells                 |
| IF Recommended dilution:           | 50-100                             |