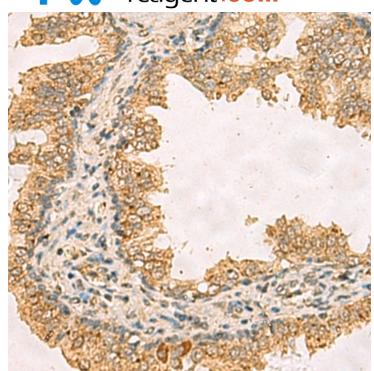

## 全国订货电话 4008-723-722

| Name of antibody:           | RPS11                                            |
|-----------------------------|--------------------------------------------------|
| Immunogen:                  | Fusion protein of human RPS11                    |
| Full name:                  | ribosomal protein S11                            |
| Synonyms:                   | S11                                              |
| SwissProt:                  | P62280                                           |
| ELISA Recommended dilution: | 5000-10000                                       |
| IHC positive control:       | Human tonsil and Human prostate cancer           |
| IHC Recommend dilution:     | 50-200                                           |
| WB Predicted band size:     | 18 kDa                                           |
| WB Positive control:        | Jurkat, NIH/3T3, Raji, 231 and A172 cell lysates |
| WB Recommended dilution:    | 500-2000                                         |