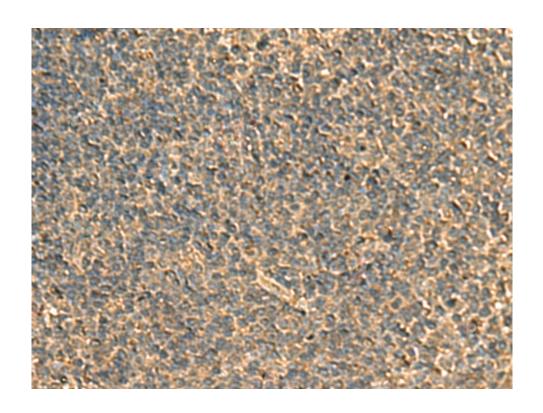

## 全国订货电话 4008-723-722

| Name of antibody:           | RPS11                                            |
|-----------------------------|--------------------------------------------------|
| Immunogen:                  | Fusion protein of human RPS11                    |
| Full name:                  | ribosomal protein S11                            |
| Synonyms:                   | S11                                              |
| SwissProt:                  | P62280                                           |
| ELISA Recommended dilution: | 5000-10000                                       |
| IHC positive control:       | Human tonsil and Human prostate cancer           |
| IHC Recommend dilution:     | 50-200                                           |
| WB Predicted band size:     | 18 kDa                                           |
| WB Positive control:        | Jurkat, NIH/3T3, Raji, 231 and A172 cell lysates |
| WB Recommended dilution:    | 500-2000                                         |