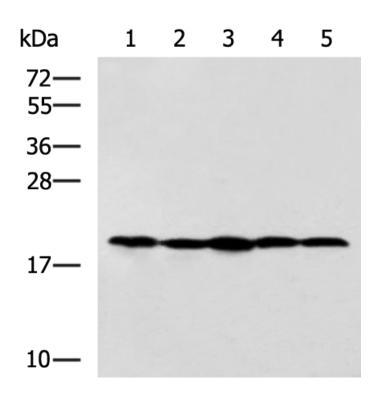

## 全国订货电话 4008-723-722

| Name of antibody:           | RPS11                                            |
|-----------------------------|--------------------------------------------------|
| Immunogen:                  | Fusion protein of human RPS11                    |
| Full name:                  | ribosomal protein S11                            |
| Synonyms:                   | S11                                              |
| SwissProt:                  | P62280                                           |
| ELISA Recommended dilution: | 5000-10000                                       |
| IHC positive control:       | Human tonsil and Human prostate cancer           |
| IHC Recommend dilution:     | 50-200                                           |
| WB Predicted band size:     | 18 kDa                                           |
| WB Positive control:        | Jurkat, NIH/3T3, Raji, 231 and A172 cell lysates |
| WB Recommended dilution:    | 500-2000                                         |