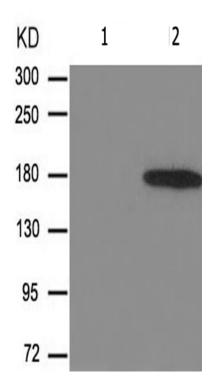

| Full name:               | epidermal growth factor receptor |
|--------------------------|----------------------------------|
| Synonyms :               | ERBB; HER1; mENA; ERBB1; PIG61   |
| SwissProt:               | P00533                           |
| WB Predicted band size:  | 134 kDa                          |
| WB Positive control:     | Hela cells lysates               |
| WB Recommended dilution: | 500-1000                         |