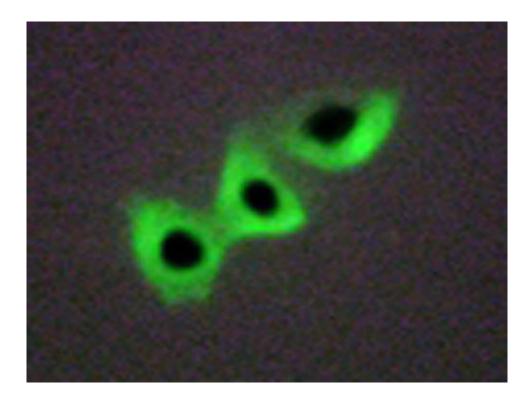

## 全国订货电话 4008-723-722

|                         | G07.                               |
|-------------------------|------------------------------------|
| Full name:              | DLC1 Rho GTPase activating protein |
| Synonyms :              | HP; ARHGAP7; STARD12; p122-RhoGAP  |
| SwissProt:              | Q96QB1                             |
| IHC positive control:   | Human prostate carcinoma tissue    |
| IHC Recommend dilution: | 50-100                             |
| IF positive control:    | A549 cells                         |
| IF Recommend dilution:  | 100-500                            |