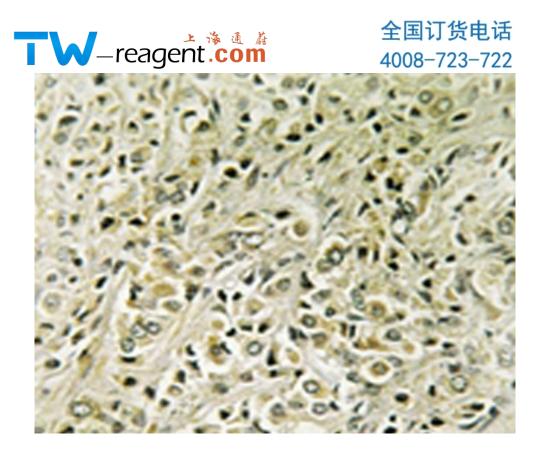

## 全国订货电话 4008-723-722

|                         | G07.                               |
|-------------------------|------------------------------------|
| Full name:              | DLC1 Rho GTPase activating protein |
| Synonyms :              | HP; ARHGAP7; STARD12; p122-RhoGAP  |
| SwissProt:              | Q96QB1                             |
| IHC positive control:   | Human prostate carcinoma tissue    |
| IHC Recommend dilution: | 50-100                             |
| IF positive control:    | A549 cells                         |
| IF Recommend dilution:  | 100-500                            |