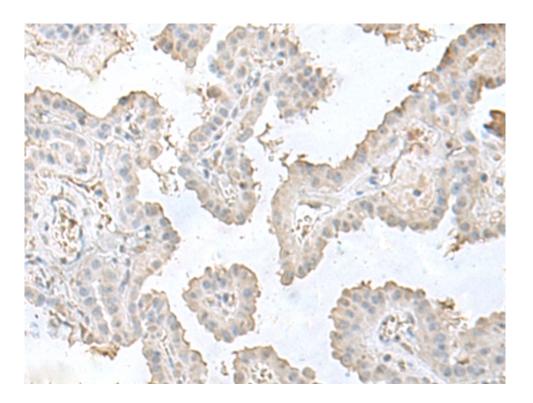

## 全国订货电话 4008-723-722

|                             | s with Sm proteins to inhibit their assembly on U RNA. L    |
|-----------------------------|-------------------------------------------------------------|
|                             | Sm10 interactions with U7 snRNA and pICln may provide       |
|                             | the means for using modified U7 snRNA derivatives to alt    |
|                             | er specific pre-mRNA splicing events, potentially leading t |
|                             | o advances in antisense gene therapy.                       |
| Applications:               | ELISA, IHC                                                  |
| Name of antibody:           | LSM10                                                       |
| Immunogen:                  | Fusion protein of human LSM10                               |
| Full name:                  | LSM10, U7 small nuclear RNA associated                      |
| Synonyms:                   | MST074; MSTP074                                             |
| SwissProt:                  | Q969L4                                                      |
| ELISA Recommended dilution: | 5000-10000                                                  |
| IHC positive control:       | Human esophagus cancer                                      |
| IHC Recommend dilution:     | 50-300                                                      |