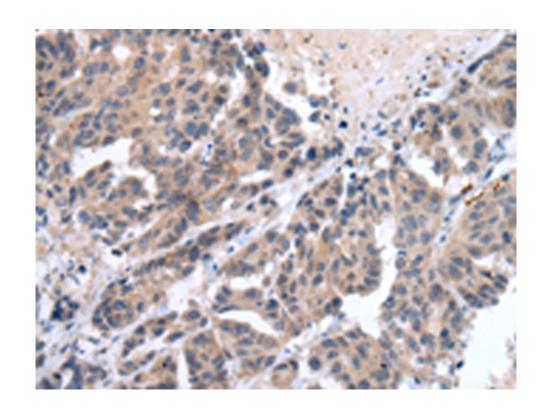

## 全国订货电话 4008-723-722

|                         | D 8544) locus. [provided by RefSeq, Feb 2011] |
|-------------------------|-----------------------------------------------|
| Applications:           | ELISA, IHC                                    |
| Name of antibody:       | VEGFD                                         |
| Immunogen:              | Synthetic peptide of human VEGFD              |
| Full name:              | vascular endothelial growth factor D          |
| Synonyms:               | FIGF; VEGF-D                                  |
| SwissProt:              | O43915                                        |
| IHC positive control:   | Human breast cancer and Human gastric cance r |
| IHC Recommend dilution: | 25-100                                        |