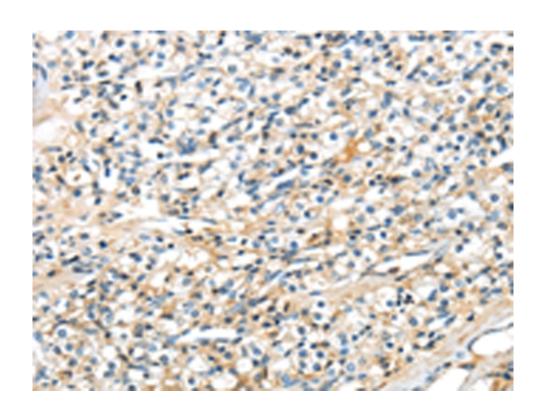

## 全国订货电话 4008-723-722

| Full name:                  | TSPY-like 6                                      |
|-----------------------------|--------------------------------------------------|
| SwissProt:                  | Q8N831                                           |
| ELISA Recommended dilution: | 2000-5000                                        |
| IHC positive control:       | Human prostate cancer and Human esophagus cancer |
| IHC Recommend dilution:     | 25-100                                           |