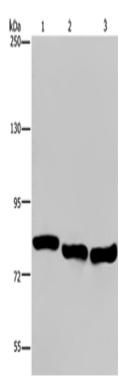

## 全国订货电话 4008-723-722

| IHC positive control:    | Human ovarian cancer and human brain |
|--------------------------|--------------------------------------|
| IHC Recommend dilution:  | 50-200                               |
| WB Predicted band size:  | 74 kDa                               |
| WB Positive control:     | A549, Hela and K562 cells            |
| WB Recommended dilution: | 500-2000                             |