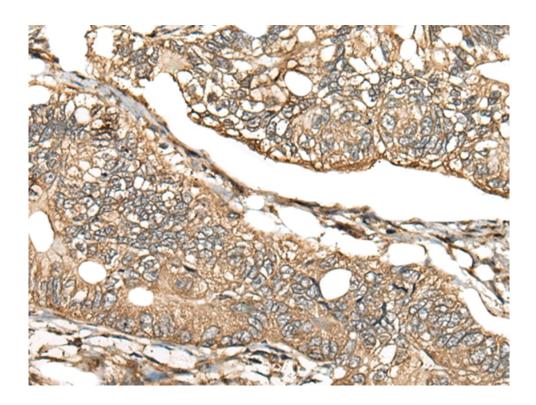

|                             | ressed in brain, and may play a general role in the cent ral nervous system. |
|-----------------------------|------------------------------------------------------------------------------|
| Applications:               | ELISA, IHC                                                                   |
| Name of antibody:           | CA11                                                                         |
| Immunogen:                  | Fusion protein of human CA11                                                 |
| Full name:                  | carbonic anhydrase 11                                                        |
| Synonyms:                   | CARPX1                                                                       |
| SwissProt:                  | O75493                                                                       |
| ELISA Recommended dilution: | 5000-10000                                                                   |
| IHC positive control:       | Human gastric cancer                                                         |
| IHC Recommend dilution:     | 30-150                                                                       |