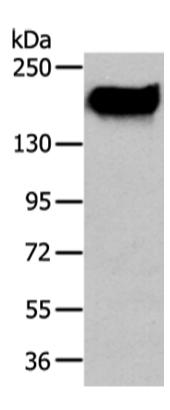

## 全国订货电话 4008-723-722

| <b>9</b>                    | .000                                                    |
|-----------------------------|---------------------------------------------------------|
| Name of antibody:           | ABCC1                                                   |
| Immunogen:                  | Synthetic peptide of human ABCC1                        |
| Full name:                  | ATP-binding cassette, sub-family C (CFTR/MRP), member 1 |
| Synonyms:                   | MRP; ABCC; GS-X; MRP1; ABC29                            |
| SwissProt:                  | P33527                                                  |
| ELISA Recommended dilution: | 2000-5000                                               |
| IHC positive control:       | Human liver cancer and Human esophagus cance r          |
| IHC Recommend dilution:     | 25-100                                                  |