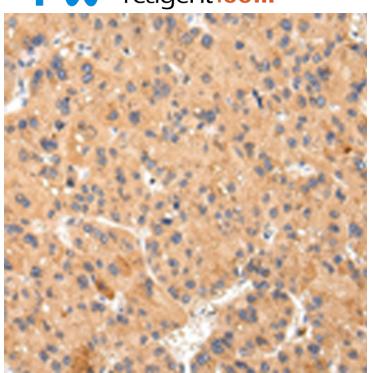

## 全国订货电话 4008-723-722

| <b>9</b>                    | .000                                                    |
|-----------------------------|---------------------------------------------------------|
| Name of antibody:           | ABCC1                                                   |
| Immunogen:                  | Synthetic peptide of human ABCC1                        |
| Full name:                  | ATP-binding cassette, sub-family C (CFTR/MRP), member 1 |
| Synonyms:                   | MRP; ABCC; GS-X; MRP1; ABC29                            |
| SwissProt:                  | P33527                                                  |
| ELISA Recommended dilution: | 2000-5000                                               |
| IHC positive control:       | Human liver cancer and Human esophagus cance r          |
| IHC Recommend dilution:     | 25-100                                                  |